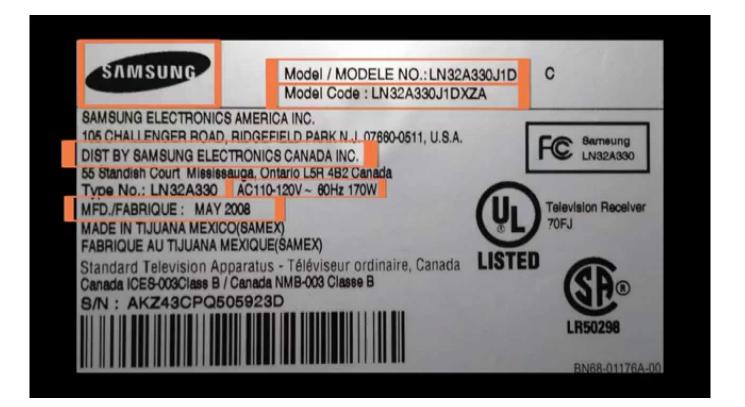

| SAMSUNG                                                                              | Model / MODELE NO.: LN32A330J1D<br>Model Code : LN32A330J1DXZA | С                           |
|--------------------------------------------------------------------------------------|----------------------------------------------------------------|-----------------------------|
|                                                                                      | EFIELD PARK N. J. 07660-0511, U.S.A.                           | Co Barneung                 |
| DIST BY SAMSUNG ELECTRON<br>55 Standish Court Mississauga,<br>Type No.: LN32A330 AC1 | Ontario L5R 4B2 Canada                                         | LN32A330                    |
| MFD./FABRIQUE : MAY 2008<br>MADE IN TIJUANA MEXICO(SAM                               |                                                                | Television Receiver<br>70FJ |
| FABRIQUE AU TIJUANA MEXIQ<br>Standard Television Apparat                             | us - Téléviseur ordinaire, Canada LISTE                        |                             |
| Canada ICES-003Class B / Cana<br>S/N: AKZ43CPQ50592                                  |                                                                | <b>O</b>                    |
|                                                                                      |                                                                | LR50298                     |